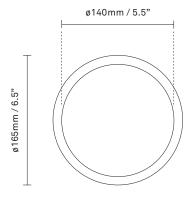

**Product no.:** EU - 2046004 / US - 3046013

Type: Wall / ceiling light - indoor

**Colour:** Glass: opal white / Metal: light silver

**Materials:** Powder-coated metal, mouth-blown

glass

**Dimensions:** 165mm / 6,5in x 170mm / 6,7in

Ceilling plate: ø103mm / 4in(EU)

ø140mm / 5,5in (US) Glass: ø140 / 5,5in

Weight: Armature + glass: 1000g

**Packaging:** Dimensions: L: 338mm / 13,3in x W:

194mm/7,6in x H: 175mm/6,9in

Weight: 480g

Total weight incl. product: 1480g