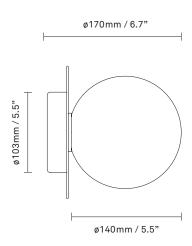

**Product no.:** EU - 2046004 / US - 3046013

Type: Wall / ceiling light - indoor

**Colour:** Glass: opal white / Metal: light silver

**Materials:** Powder-coated metal, mouth-blown

glass

**Dimensions:** 165mm / 6,5in x 170mm / 6,7in

Ceilling plate: ø103mm / 4in(EU)

ø140mm / 5,5in (US) Glass: ø140 / 5,5in

Weight: Armature + glass: 1000g

**Packaging:** Dimensions: L: 338mm / 13,3in x W:

194mm/7,6in x H: 175mm/6,9in

Weight: 480g

Total weight incl. product: 1480g